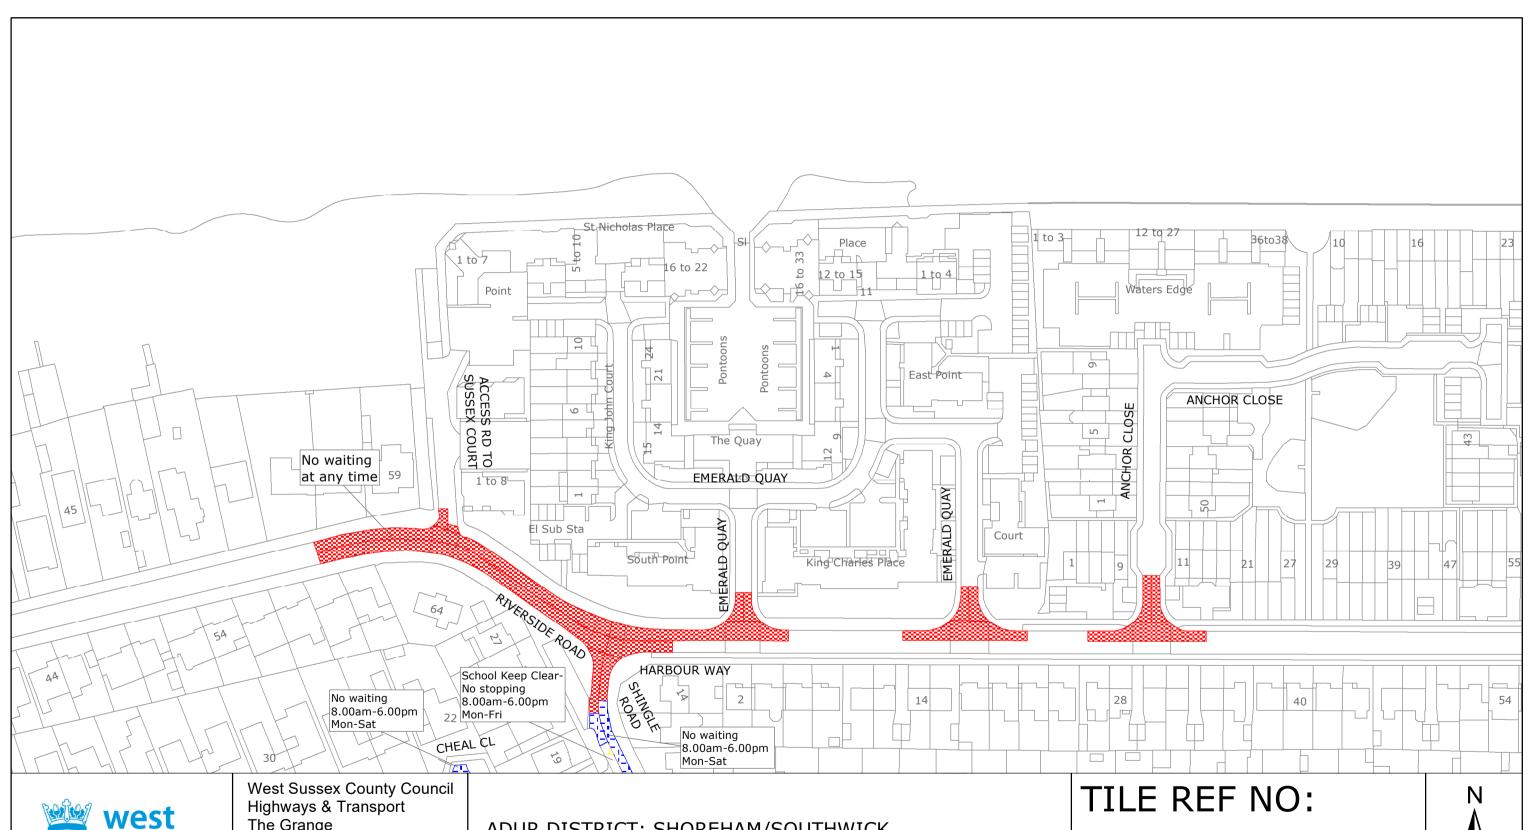

TILE REF NO: TQ1904SWS

ADUR DISTRICT: SHOREHAM/SOUTHWICK

WAITING RESTRICTIONS

Reproduced from or based upon 2020 Ordnance Survey mapping with permission of the Controller of HMSO (c) Crown Copyright reserved.