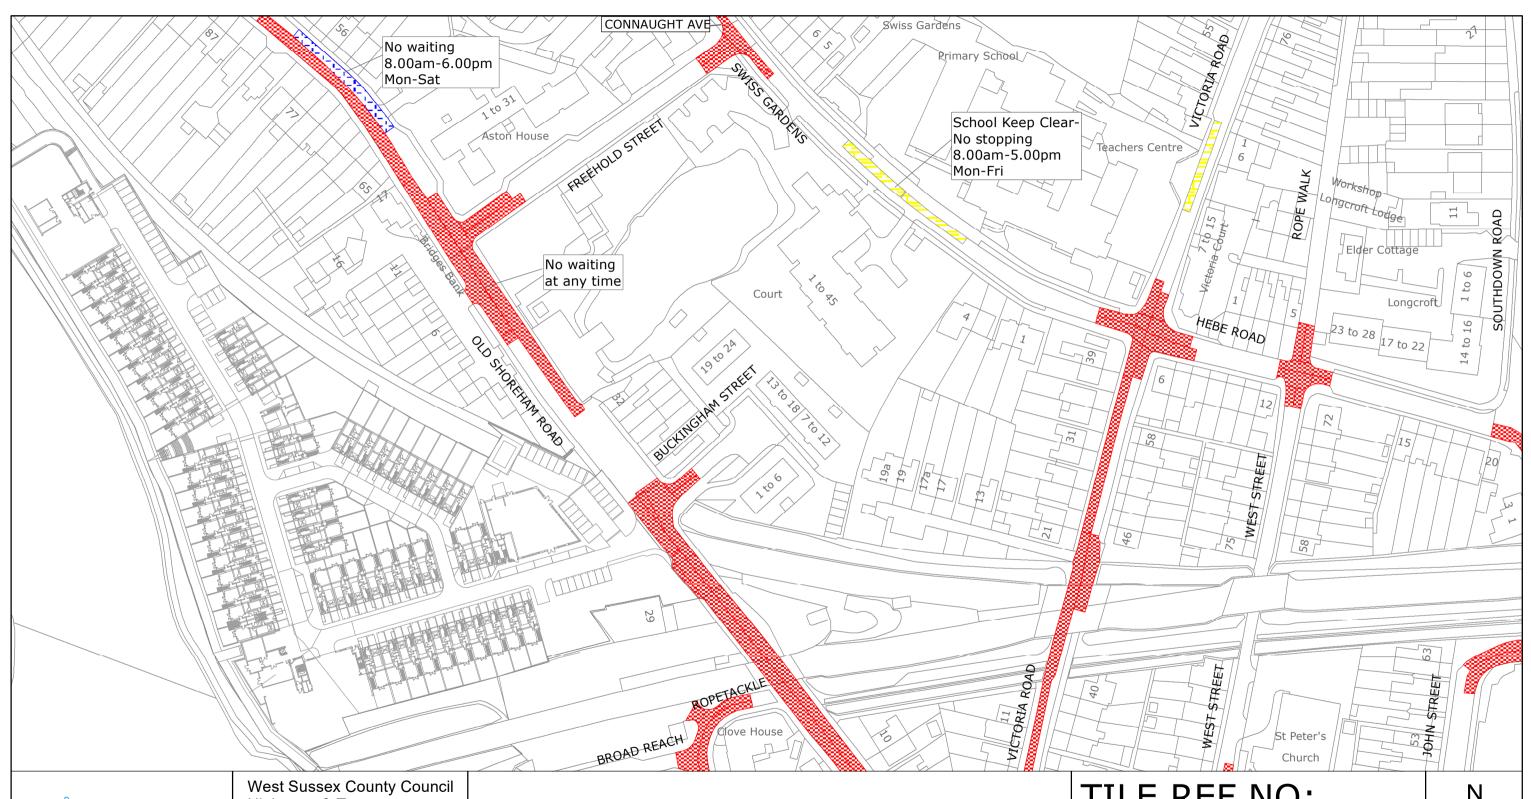

# TILE REF NO: TQ1805NWN

ADUR DISTRICT: LANCING

WAITING RESTRICTIONS

TILE REF NO: TQ1805SWS

SHEET ISSUE NO 1 SHEET ACTIVE FROM - 12/03/2020 SCALE: 1:1250 at A3 size

Reproduced from or based upon 2020 Ordnance Survey mapping with permission of the Controller of HMSO (c) Crown Copyright reserved.

Unauthorised reproduction infringes Crown copyright and may lead to prosecution or civil proceedings West Sussex County Council Licence No. 100018485

SCALE: 1:1250

at A3 size

SHEET ISSUE NO 3

SHEET ACTIVE FROM - 12/03/2020