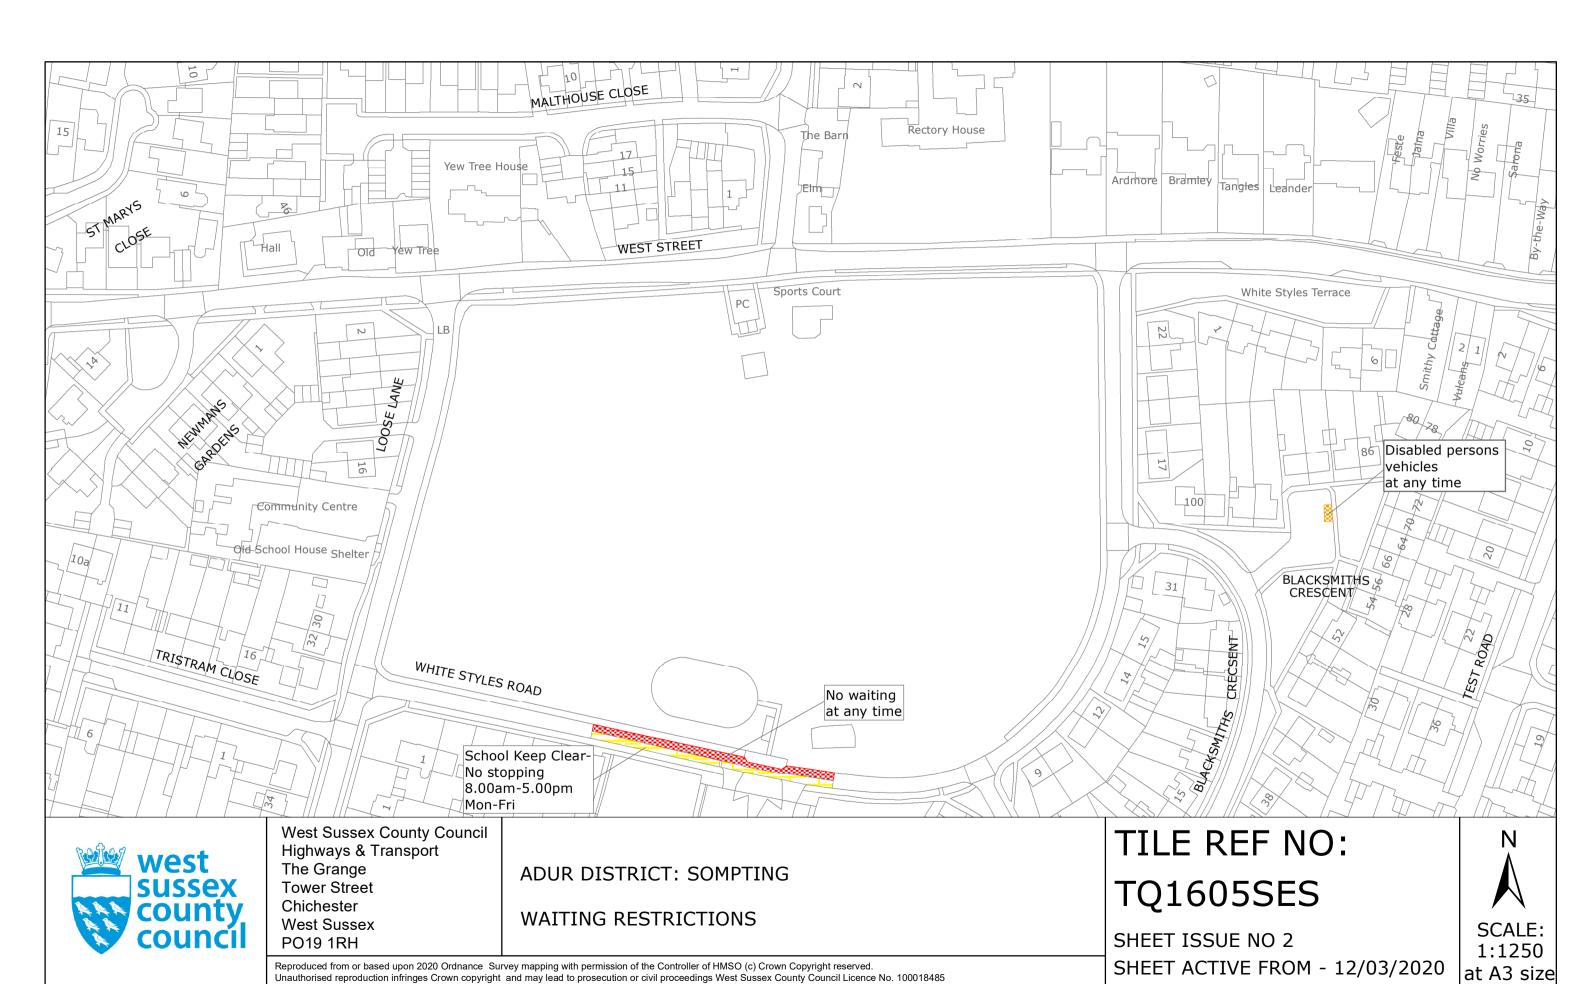

day of MARCH

4 2020

Authorised Signatory ADR8008-MM 26490/

04/08 DELECATED ACTUOKITY

ADUR DISTRICT: SOMPTING

WAITING RESTRICTIONS

TILE REF NO: TQ1604NEN

SHEET ISSUE NO 1 SHEET ACTIVE FROM - 12/03/2020 SCALE: 1:1250 at A3 size