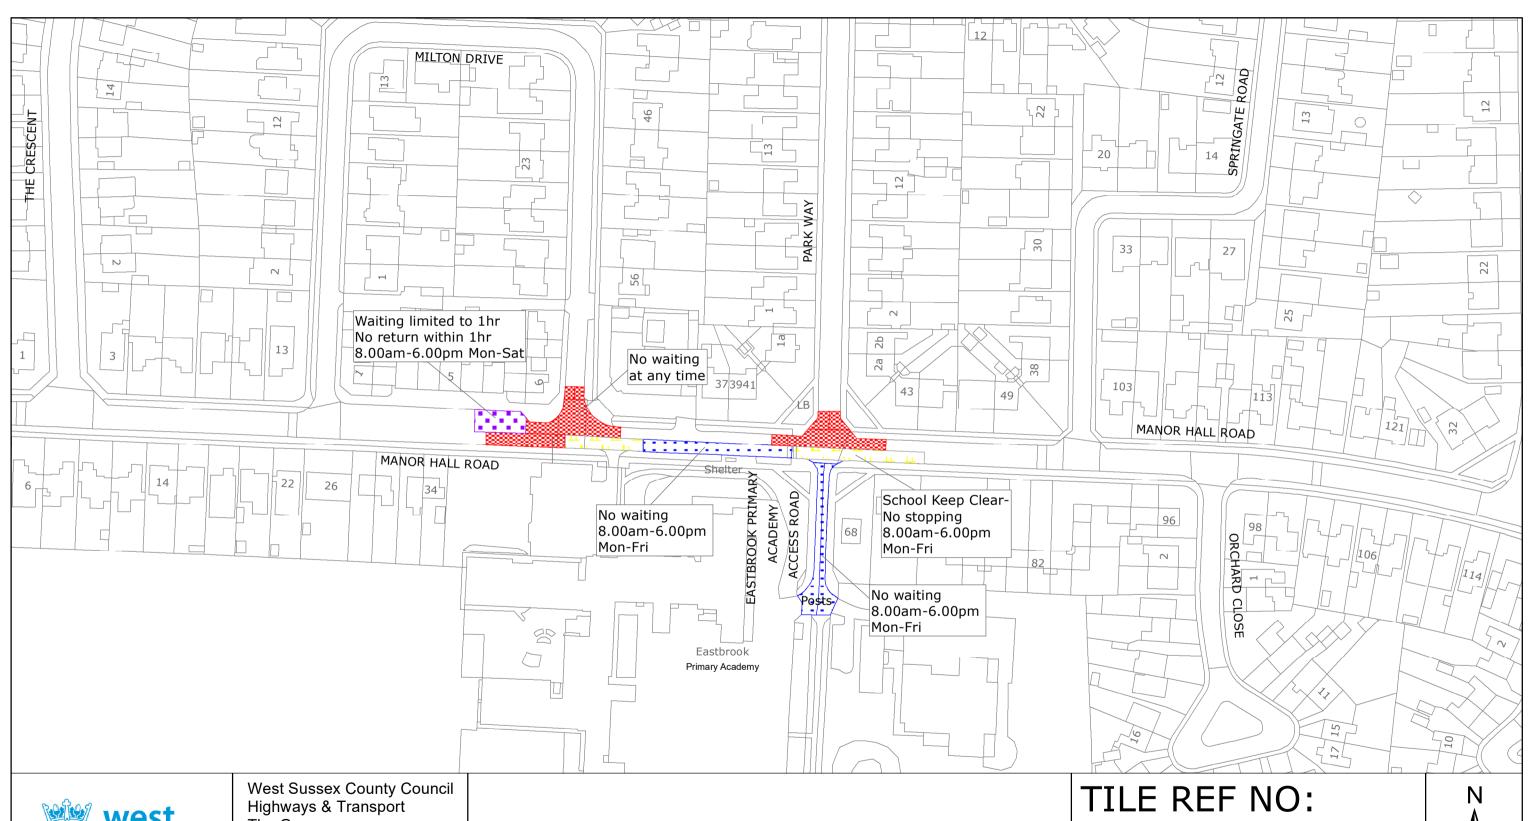

### THIRD SCHEDULE Plans to be Inserted

TQ1705SES (Issue Number 1)
TQ1805SWS (Issue Number 1)
TQ2306SEN (Issue Number 1)
TQ[64NEN (ISSUE NUMBER)]

THE Common Seal of THE WEST SUSSEX COUNTY COUNCIL was hereto affixed the