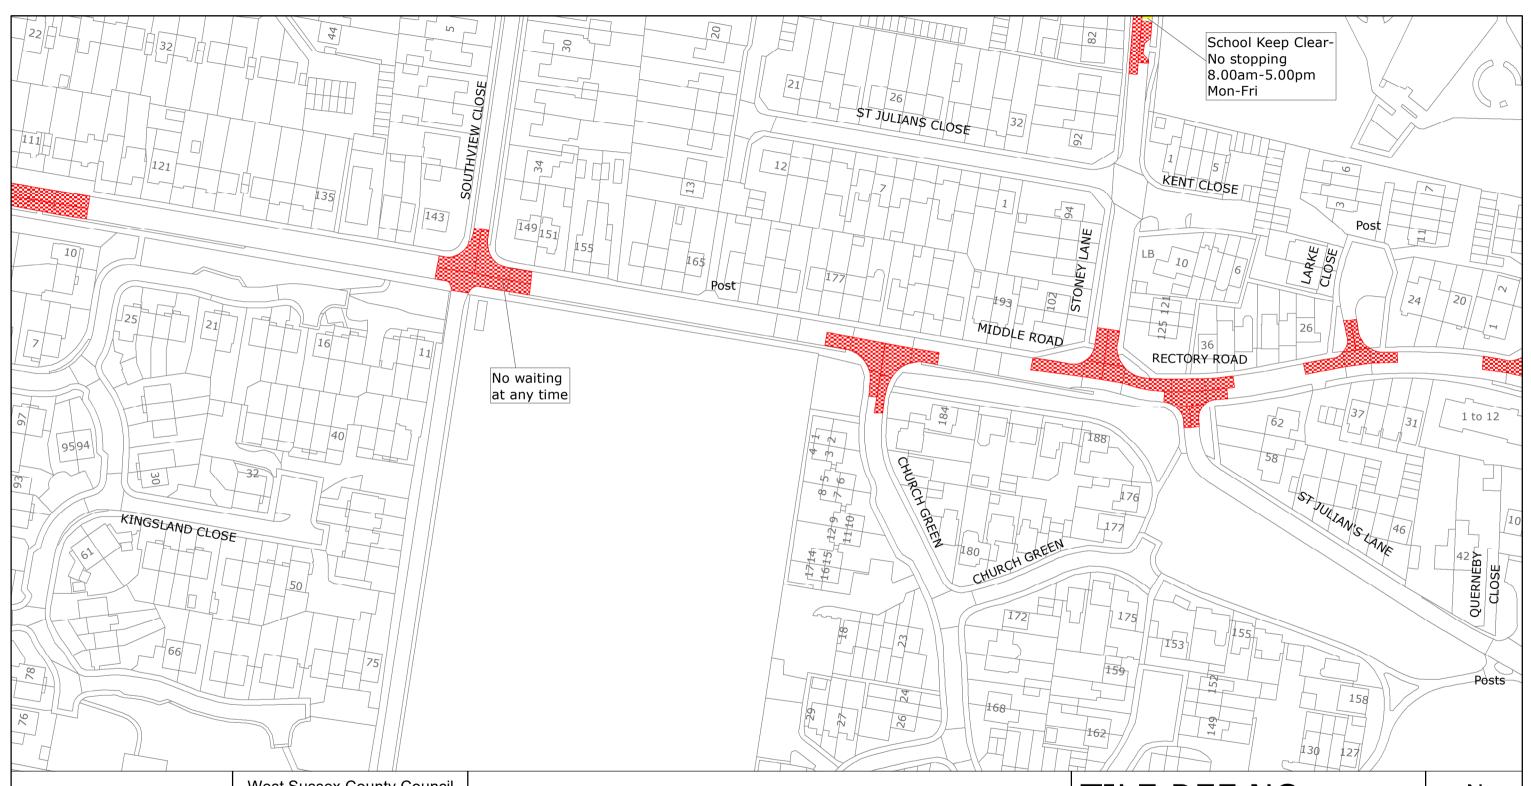

Unauthorised reproduction infringes Crown copyright and may lead to prosecution or civil proceedings West Sussex County Council Licence No. 100018485

ADUR DISTRICT: LANCING AND SOMPTING

WAITING RESTRICTIONS

Reproduced from or based upon 2020 Ordnance Survey mapping with permission of the Controller of HMSO (c) Crown Copyright reserved.

Unauthorised reproduction infringes Crown copyright and may lead to prosecution or civil proceedings West Sussex County Council Licence No. 100018485