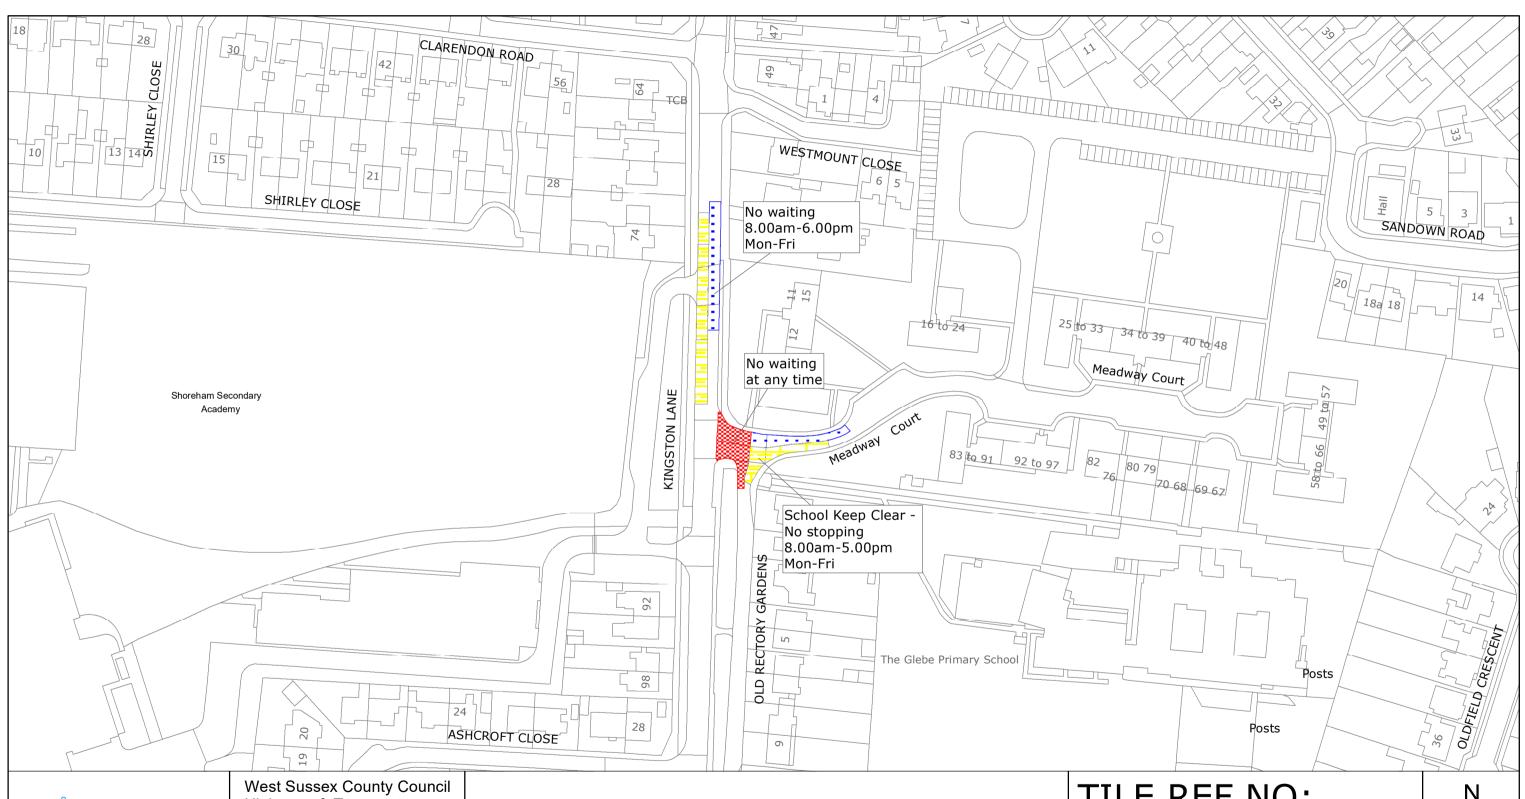

### TILE REF NO: TQ2205NWN

ADUR DISTRICT: SHOREHAM/SOUTHWICK

WAITING RESTRICTIONS

Reproduced from or based upon 2020 Ordnance Survey mapping with permission of the Controller of HMSO (c) Crown Copyright reserved.

Unauthorised reproduction infringes Crown copyright and may lead to prosecution or civil proceedings West Sussex County Council Licence No. 100018485