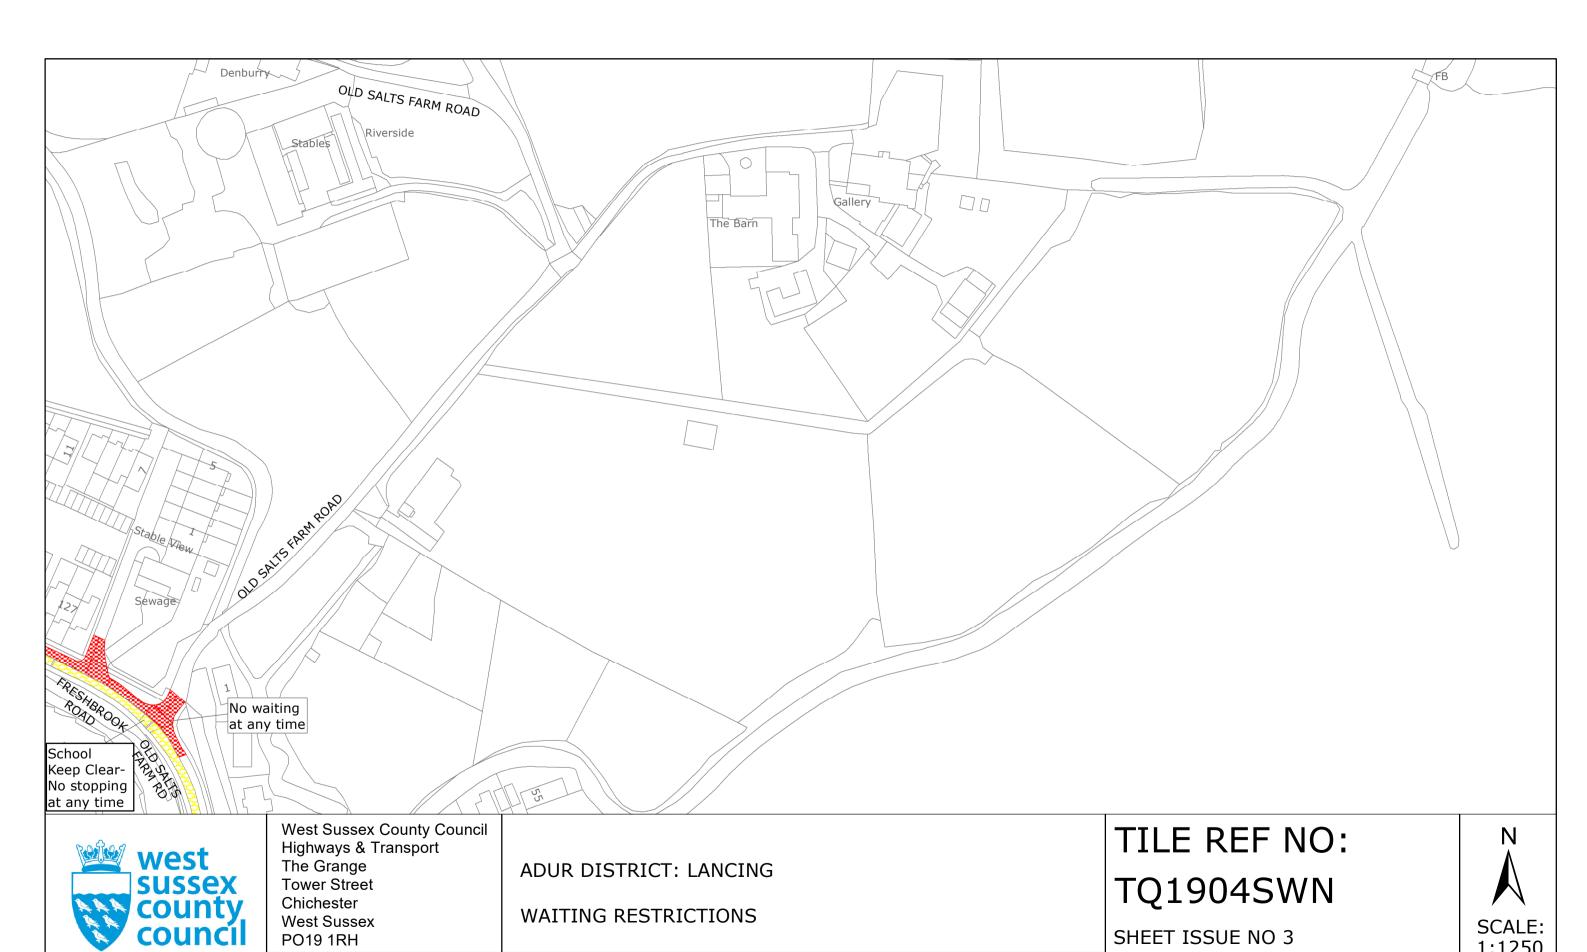

PO19 1RH

ADUR DISTRICT: LANCING

WAITING RESTRICTIONS

Reproduced from or based upon 2020 Ordnance Survey mapping with permission of the Controller of HMSO (c) Crown Copyright reserved.

Unauthorised reproduction infringes Crown copyright and may lead to prosecution or civil proceedings West Sussex County Council Licence No. 100018485

TILE REF NO: TQ1904SWS

ADUR DISTRICT: SHOREHAM/SOUTHWICK

WAITING RESTRICTIONS

Reproduced from or based upon 2020 Ordnance Survey mapping with permission of the Controller of HMSO (c) Crown Copyright reserved.