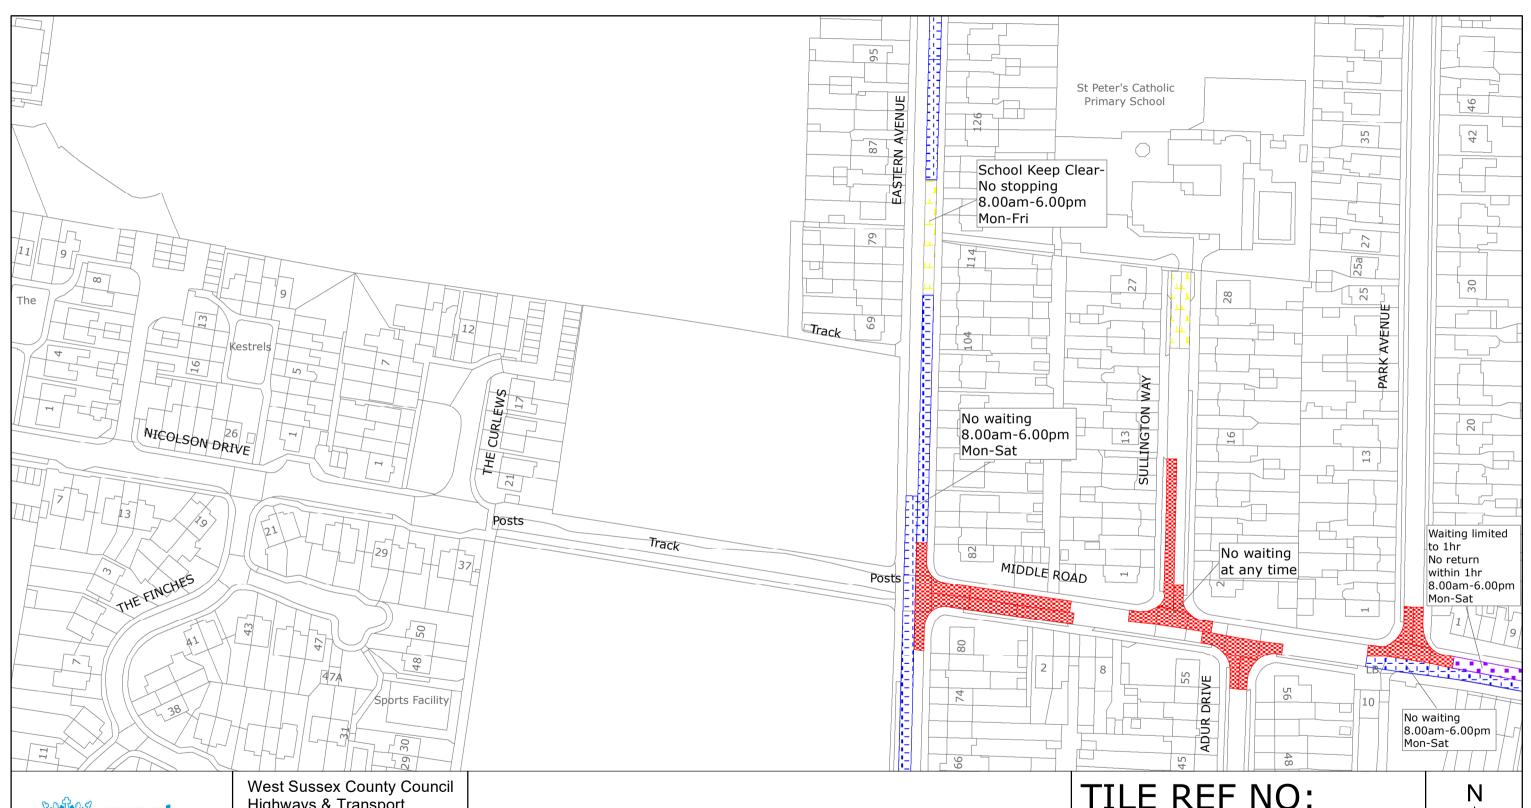

### TQ2204NWN

ADUR DISTRICT: SHOREHAM/SOUTHWICK

WAITING RESTRICTIONS

Reproduced from or based upon 2020 Ordnance Survey mapping with permission of the Controller of HMSO (c) Crown Copyright reserved.

Unauthorised reproduction infringes Crown copyright and may lead to prosecution or civil proceedings West Sussex County Council Licence No. 100018485

## TILE REF NO: TQ2204NWS

ADUR DISTRICT: SHOREHAM/SOUTHWICK

WAITING RESTRICTIONS

Reproduced from or based upon 2020 Ordnance Survey mapping with permission of the Controller of HMSO (c) Crown Copyright reserved.

Unauthorised reproduction infringes Crown copyright and may lead to prosecution or civil proceedings West Sussex County Council Licence No. 100018485