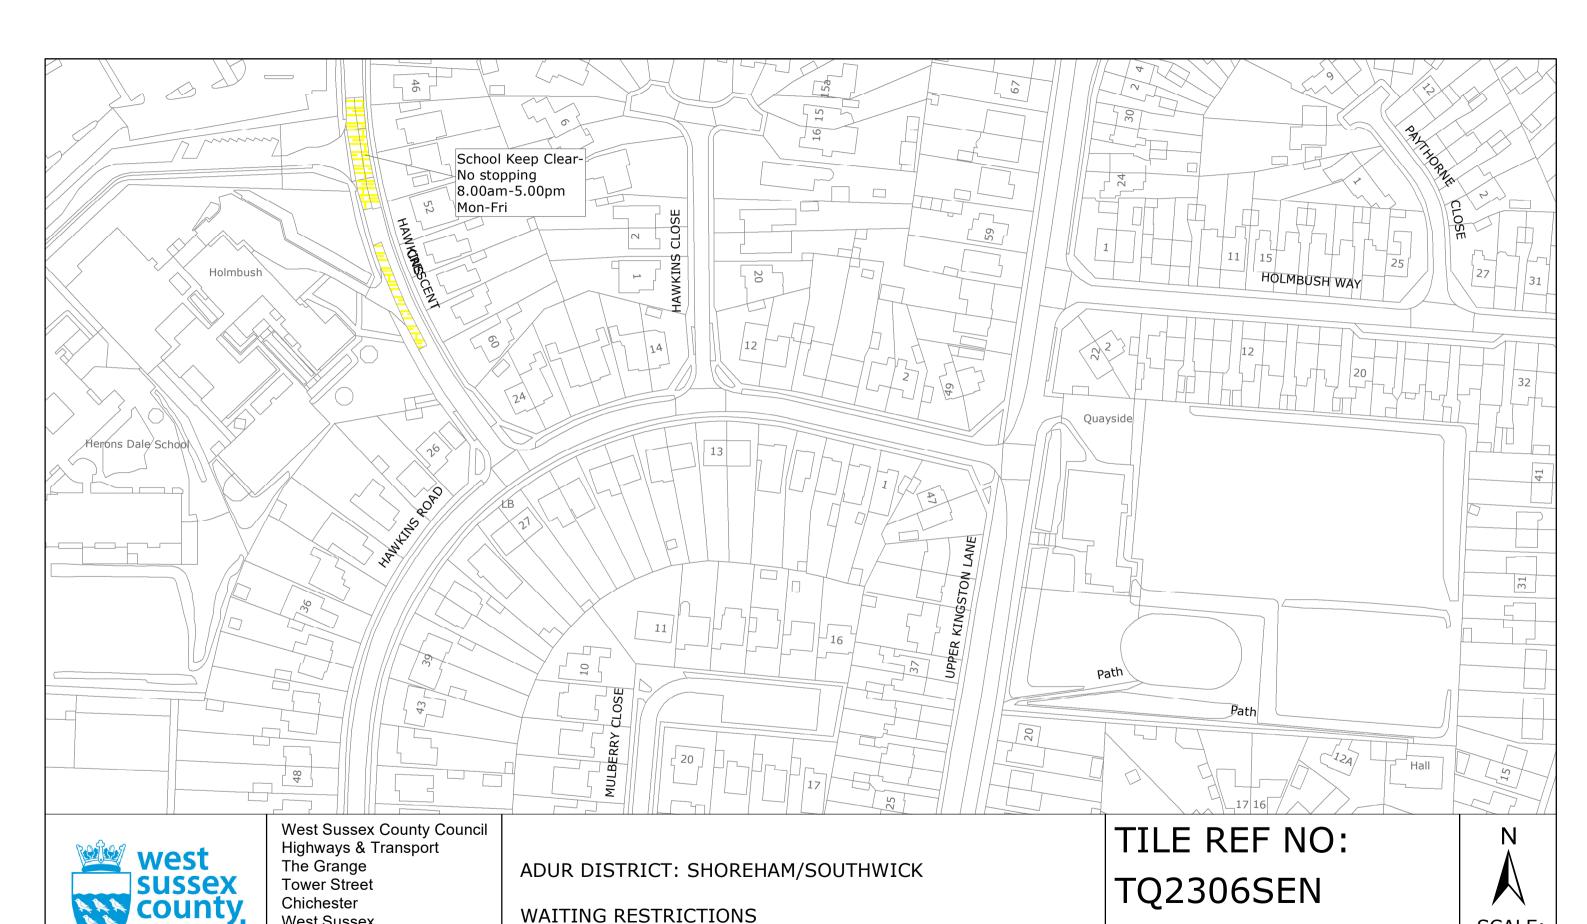

TILE REF NO: TQ2305NES

SHEET ISSUE NO 2 SHEET ACTIVE FROM - 12/03/2020 SCALE: 1:1250 at A3 size

ADUR DISTRICT: SHOREHAM/SOUTHWICK

WAITING RESTRICTIONS

Reproduced from or based upon 2020 Ordnance Survey mapping with permission of the Controller of HMSO (c) Crown Copyright reserved.

Unauthorised reproduction infringes Crown copyright and may lead to prosecution or civil proceedings West Sussex County Council Licence No. 100018485