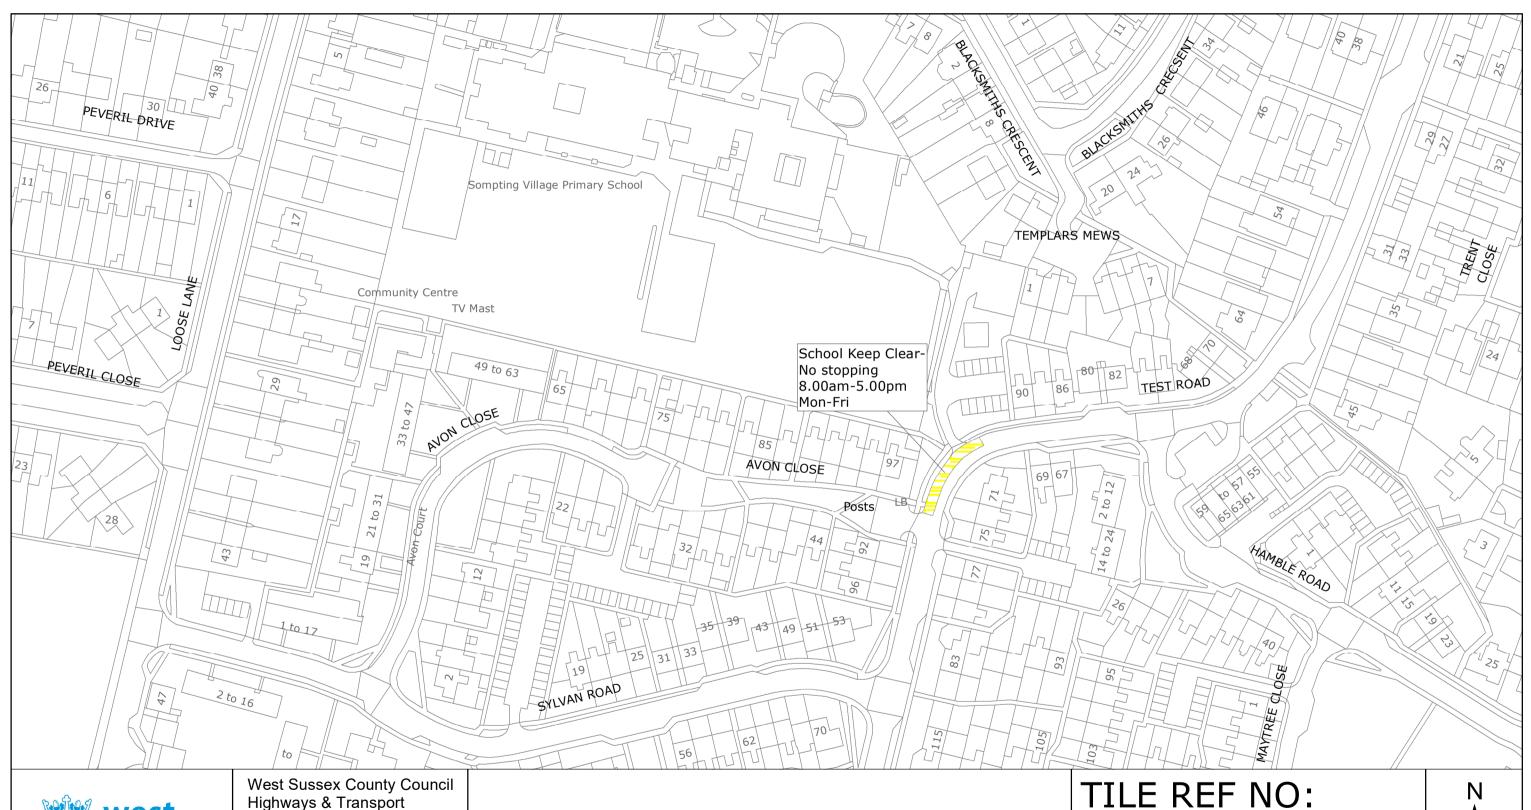

### THIRD SCHEDULE Plans to be Inserted

TQ1705SES (Issue Number 1)
TQ1805SWS (Issue Number 1)
TQ2306SEN (Issue Number 1)
TQ[64NEN (ISSUE NUMBER)]

THE Common Seal of THE WEST SUSSEX COUNTY COUNCIL was hereto affixed the

TILE REF NO: TQ1705SES

SHEET ISSUE NO 2 SHEET ACTIVE FROM - 12/03/2020 SCALE: 1:1250 at A3 size

ADUR DISTRICT: LANCING

WAITING RESTRICTIONS

TILE REF NO: TQ1804SEN

SHEET ISSUE NO 4 SHEET ACTIVE FROM - 12/03/2020 SCALE: 1:1250 at A3 size