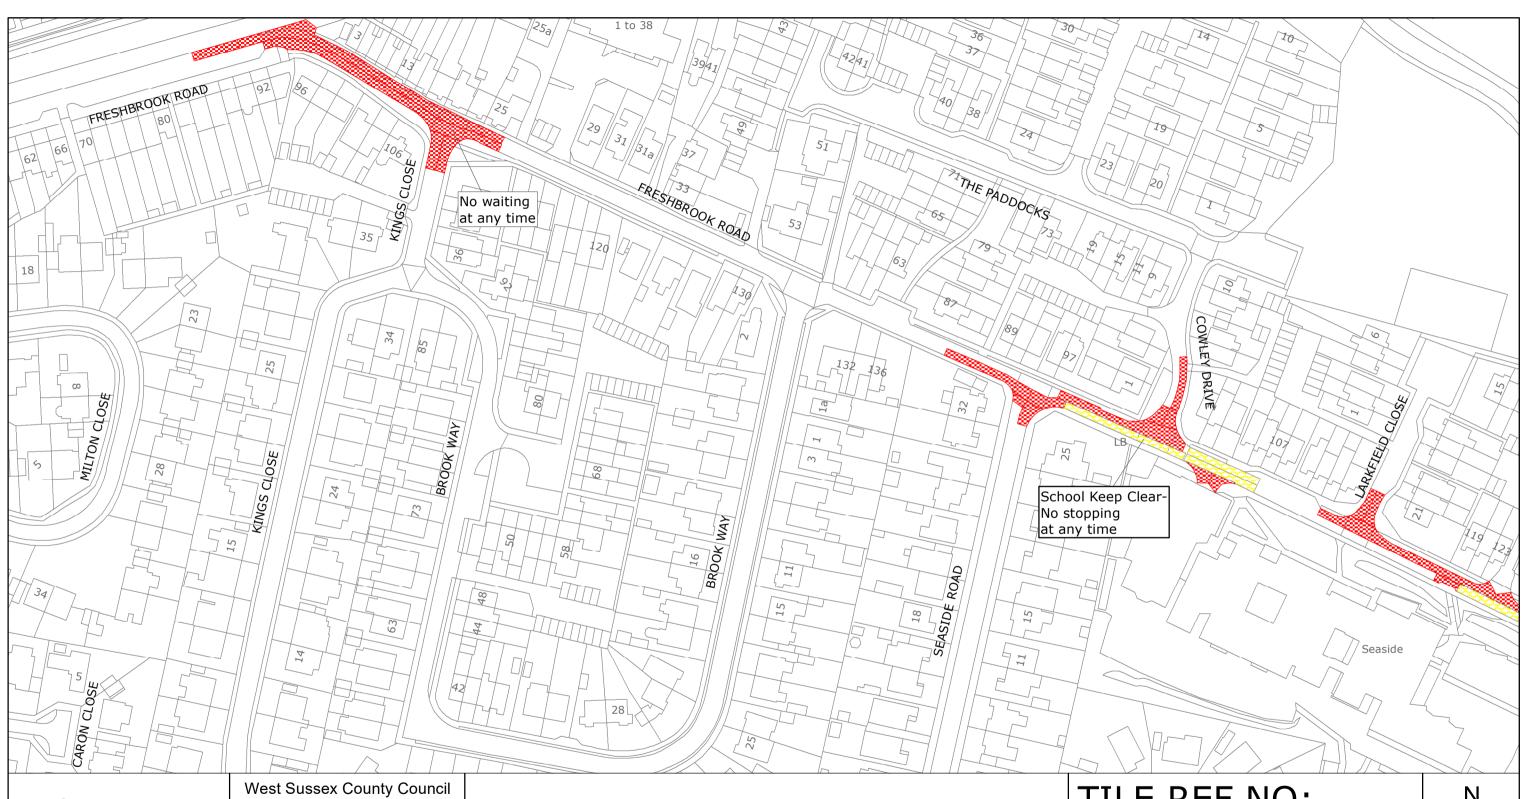

ADUR DISTRICT: LANCING

WAITING RESTRICTIONS

TILE REF NO: TQ1804SES

SHEET ISSUE NO 3 SHEET ACTIVE FROM - 12/03/2020 SCALE: 1:1250 at A3 size

Reproduced from or based upon 2020 Ordnance Survey mapping with permission of the Controller of HMSO (c) Crown Copyright reserved.

Unauthorised reproduction infringes Crown copyright and may lead to prosecution or civil proceedings West Sussex County Council Licence No. 100018485

ADUR DISTRICT: LANCING

WAITING RESTRICTIONS

Reproduced from or based upon 2020 Ordnance Survey mapping with permission of the Controller of HMSO (c) Crown Copyright reserved.