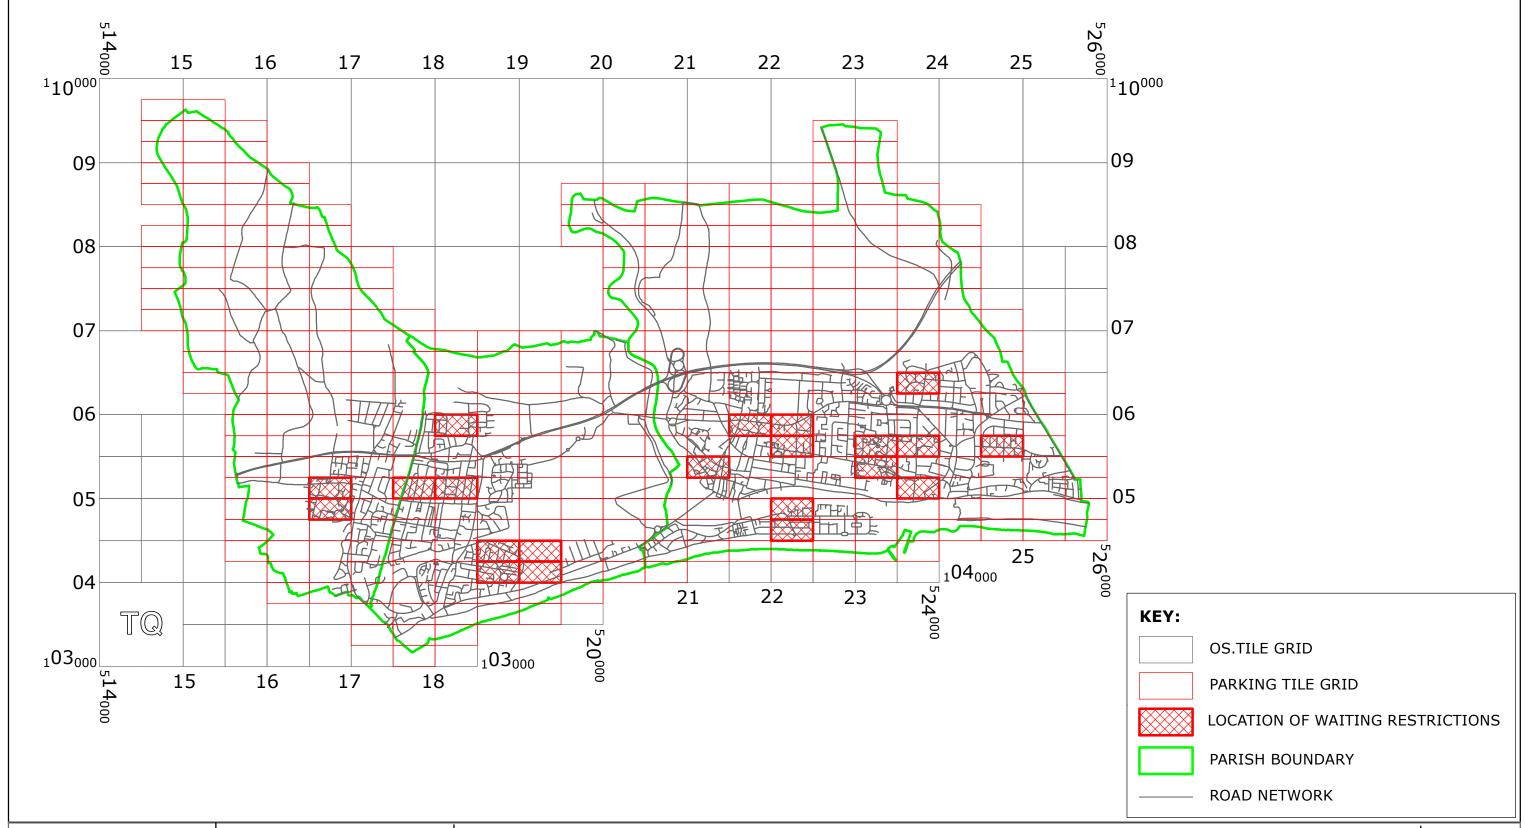

#### LANCING, SHOREHAM/SOUTHWICK, AND SOMPTING: LOCATIONS OF WAITING RESTICTIONS

West Sussex County Council
Highways & Transport
The Grange
Tower Street
Chichester
West Sussex
PO19 1RH

WEST SUSSEX COUNTY COUNCIL
((ADUR DISTRICT)(PARKING PLACES & TRAFFIC REGULATION)
(CONSOLIDATION) ORDER 2009)
(ADUR DISTRICT: VARIOUS ROADS)(SCHOOL KEEP CLEAR AMENDMENT)
ORDER 2020
LOCATION OF WAITING RESTRICTIONS

Reproduced from or based upon 2017 Ordnance Survey mapping with permission of the Controller of HMSO (c) Crown Copyright reserved. Unauthorised reproduction infringes Crown copyright and may lead to prosecution or civil proceedings West Sussex County Council Licence No. 100023447

SCALE: 1:45,000 DATE: 12.03.2020

#### **Key for Waiting Restrictions**

All areas over which the provision of the orders apply are defined by the shaded areas as shown on the following plans plus a contiguous area not indicated on the plans of verge and/or footway between the carriageway edge and the highway boundary. The plans in this schedule are based upon grid references of the Ordnance Survey National Grid defined by the OSGB 36 triangulation.