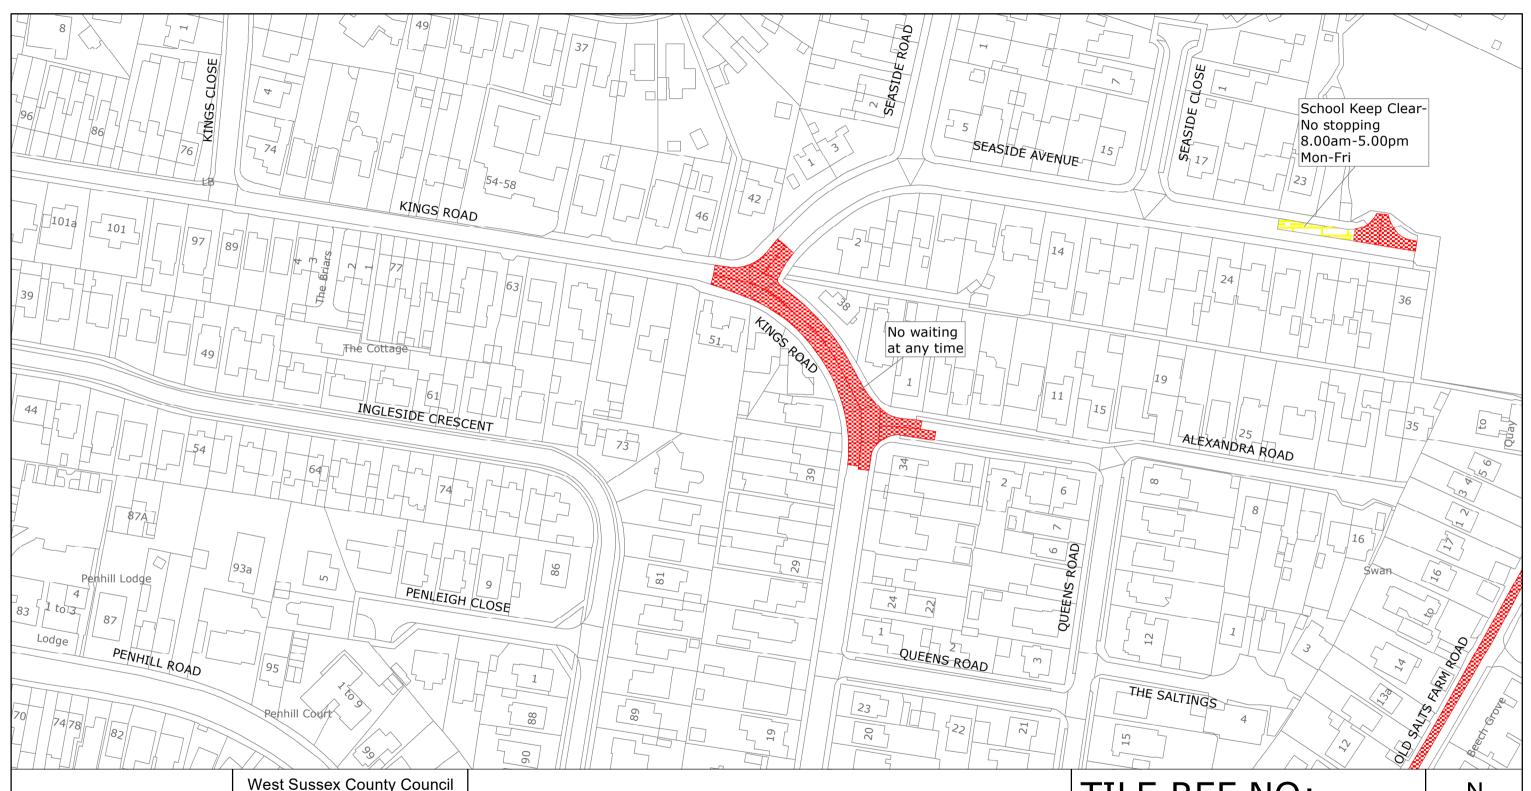

# TILE REF NO: TQ1805NWN

ADUR DISTRICT: LANCING

WAITING RESTRICTIONS

TILE REF NO: TQ1805SWS

SHEET ISSUE NO 1 SHEET ACTIVE FROM - 12/03/2020 SCALE: 1:1250 at A3 size

Reproduced from or based upon 2020 Ordnance Survey mapping with permission of the Controller of HMSO (c) Crown Copyright reserved.