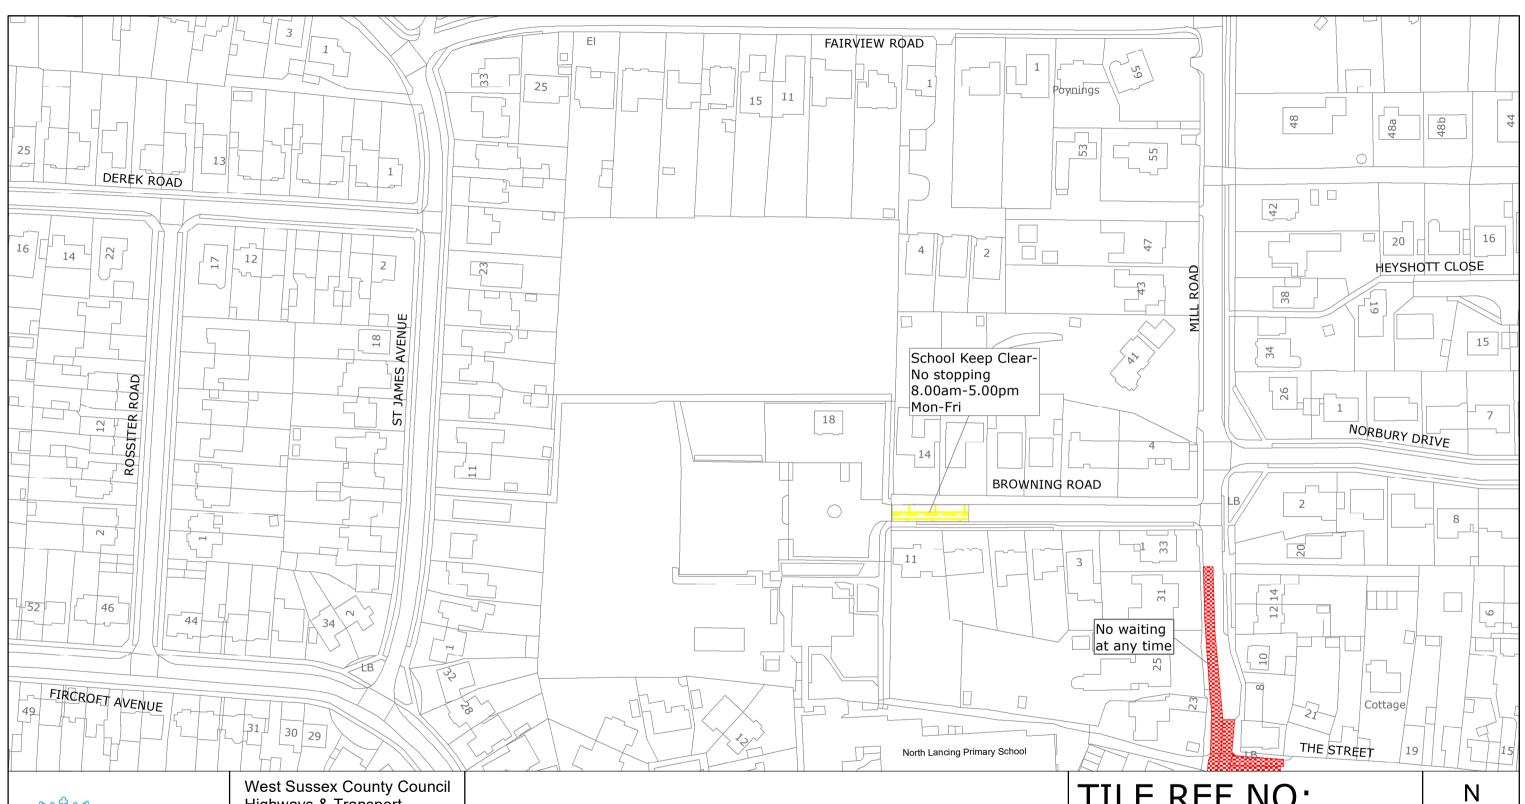

TILE REF NO: TQ1705SES

SHEET ISSUE NO 2 SHEET ACTIVE FROM - 12/03/2020 SCALE: 1:1250 at A3 size

ADUR DISTRICT: LANCING

WAITING RESTRICTIONS

TILE REF NO: TQ1804SEN

SHEET ISSUE NO 4 SHEET ACTIVE FROM - 12/03/2020 SCALE: 1:1250 at A3 size

ADUR DISTRICT: LANCING

WAITING RESTRICTIONS

TILE REF NO: TQ1804SES

SHEET ISSUE NO 3 SHEET ACTIVE FROM - 12/03/2020 SCALE: 1:1250 at A3 size

Reproduced from or based upon 2020 Ordnance Survey mapping with permission of the Controller of HMSO (c) Crown Copyright reserved.