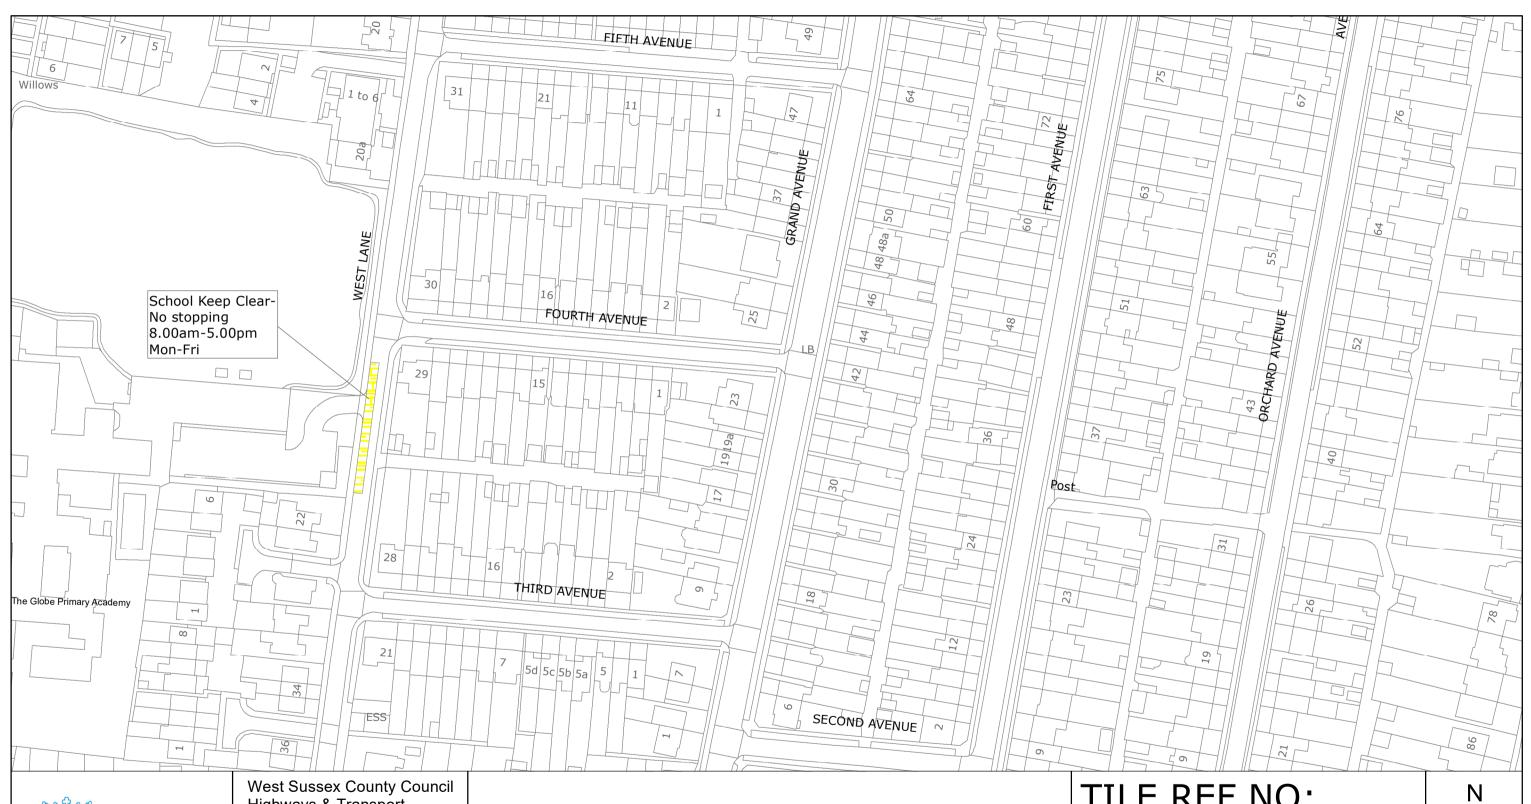

TILE REF NO: TQ1705SES

SHEET ISSUE NO 2 SHEET ACTIVE FROM - 12/03/2020 SCALE: 1:1250 at A3 size

ADUR DISTRICT: LANCING

WAITING RESTRICTIONS

TILE REF NO: TQ1804SEN

SHEET ISSUE NO 4 SHEET ACTIVE FROM - 12/03/2020 SCALE: 1:1250 at A3 size