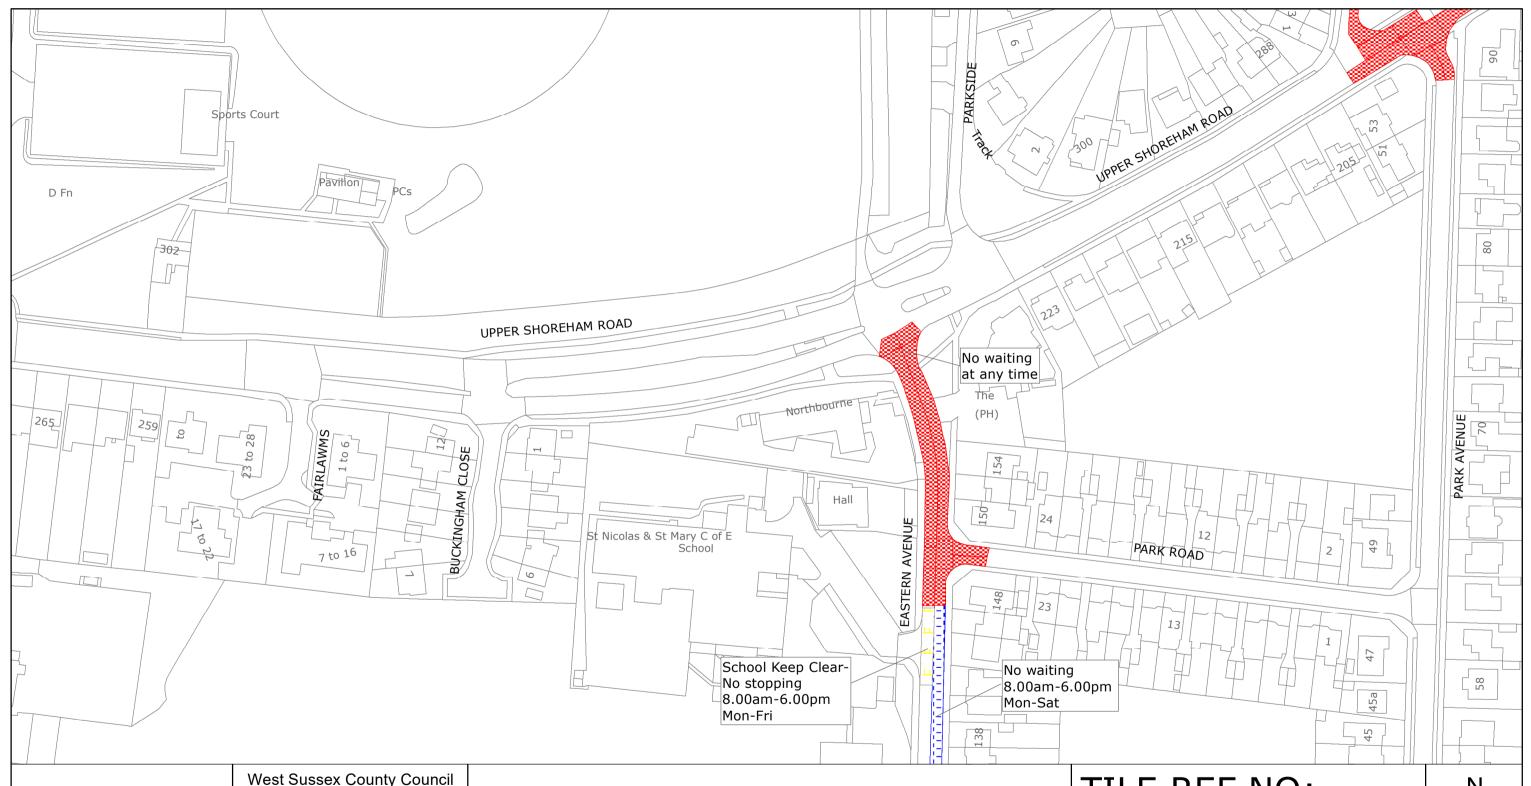

WN







The Grange **Tower Street** Chichester West Sussex PO19 1RH

ADUR DISTRICT: SHOREHAM/SOUTHWICK

WAITING RESTRICTIONS

Reproduced from or based upon 2020 Ordnance Survey mapping with permission of the Controller of HMSO (c) Crown Copyright reserved. Unauthorised reproduction infringes Crown copyright and may lead to prosecution or civil proceedings West Sussex County Council Licence No. 100018485

### TQ2204NWN







ADUR DISTRICT: SHOREHAM/SOUTHWICK

WAITING RESTRICTIONS

Reproduced from or based upon 2020 Ordnance Survey mapping with permission of the Controller of HMSO (c) Crown Copyright reserved.

Unauthorised reproduction infringes Crown copyright and may lead to prosecution or civil proceedings West Sussex County Council Licence No. 100018485

## TILE REF NO: TQ2204NWS







ADUR DISTRICT: SHOREHAM/SOUTHWICK

WAITING RESTRICTIONS

Reproduced from or based upon 2020 Ordnance Survey mapping with permission of the Controller of HMSO (c) Crown Copyright reserved.

Unauthorised reproduction infringes Crown copyright and may lead to prosecution or civil proceedings West Sussex County Council Licence No. 100018485

### TILE REF NO: TQ2205NWN







ADUR DISTRICT: SHOREHAM/SOUTHWICK

WAITING RESTRICTIONS

Reproduced from or based upon 2020 Ordnance Survey mapping with permission of the Controller of HMSO (c) Crown Copyright reserved.

Unauthorised reproduction infringes Crown copyright and may lead to prosecution or civil proceedings West Sussex County Council Licence No. 100018485

# TILE REF NO: TQ2205NWS





west sussex county council West Sussex County Counci