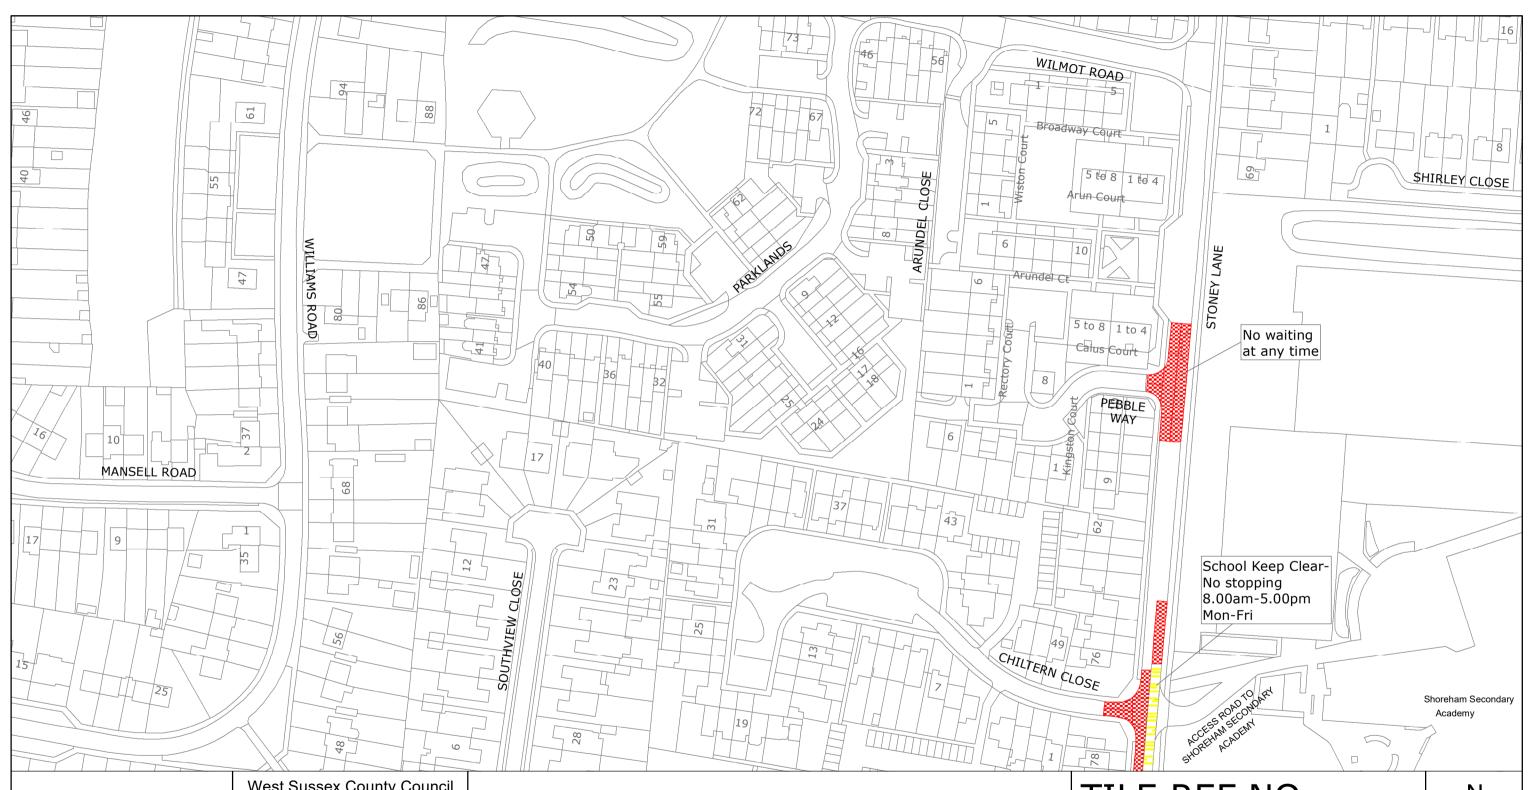

TILE REF NO: TQ2305NES

SHEET ISSUE NO 2 SHEET ACTIVE FROM - 12/03/2020 SCALE: 1:1250 at A3 size

ADUR DISTRICT: SHOREHAM/SOUTHWICK

WAITING RESTRICTIONS

Reproduced from or based upon 2020 Ordnance Survey mapping with permission of the Controller of HMSO (c) Crown Copyright reserved.

Unauthorised reproduction infringes Crown copyright and may lead to prosecution or civil proceedings West Sussex County Council Licence No. 100018485