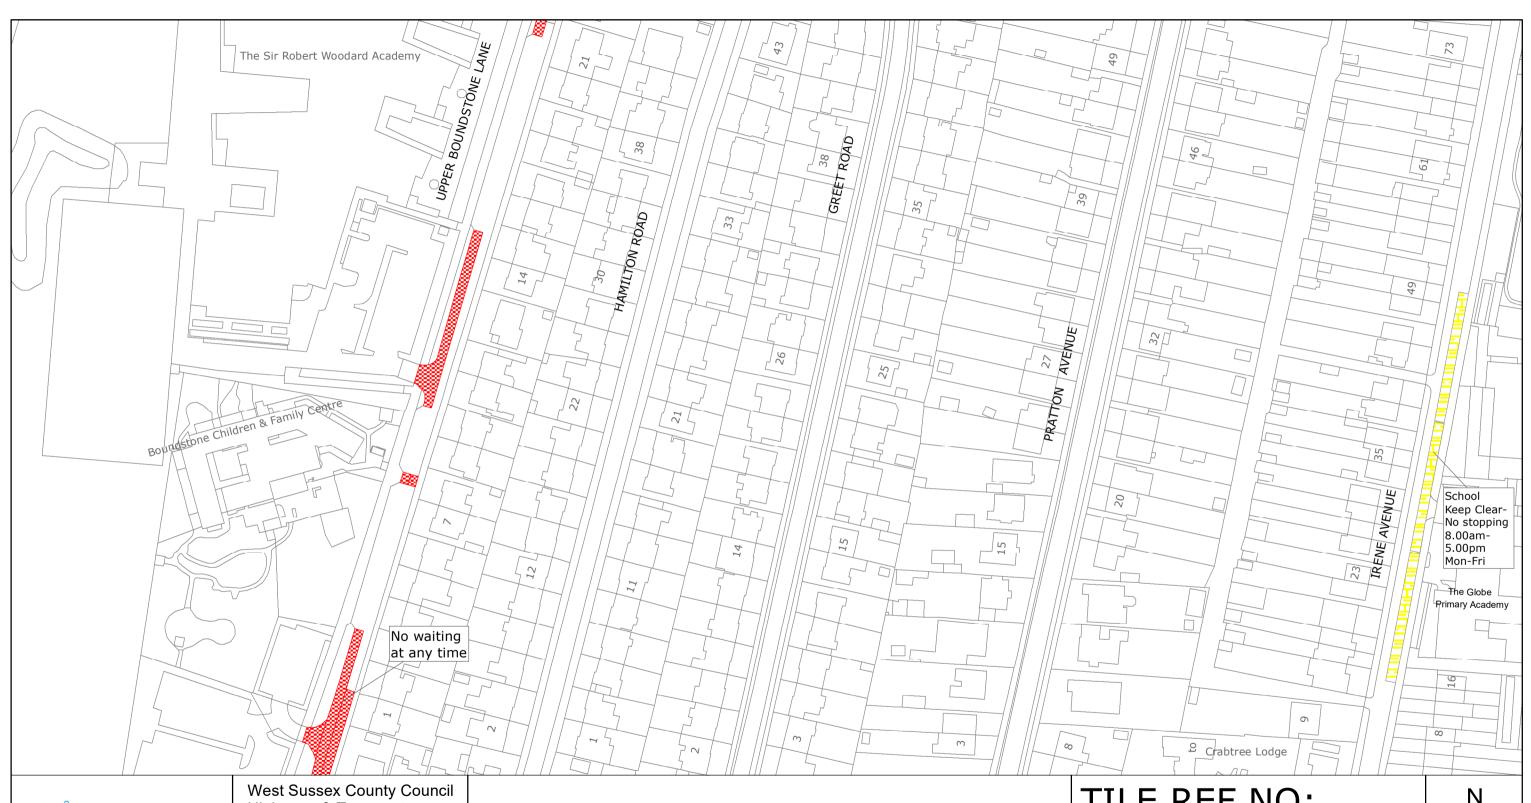

TILE REF NO: TQ1705SES

SHEET ISSUE NO 2 SHEET ACTIVE FROM - 12/03/2020 SCALE: 1:1250 at A3 size

ADUR DISTRICT: LANCING

WAITING RESTRICTIONS

TILE REF NO: TQ1804SEN

SHEET ISSUE NO 4 SHEET ACTIVE FROM - 12/03/2020 SCALE: 1:1250 at A3 size