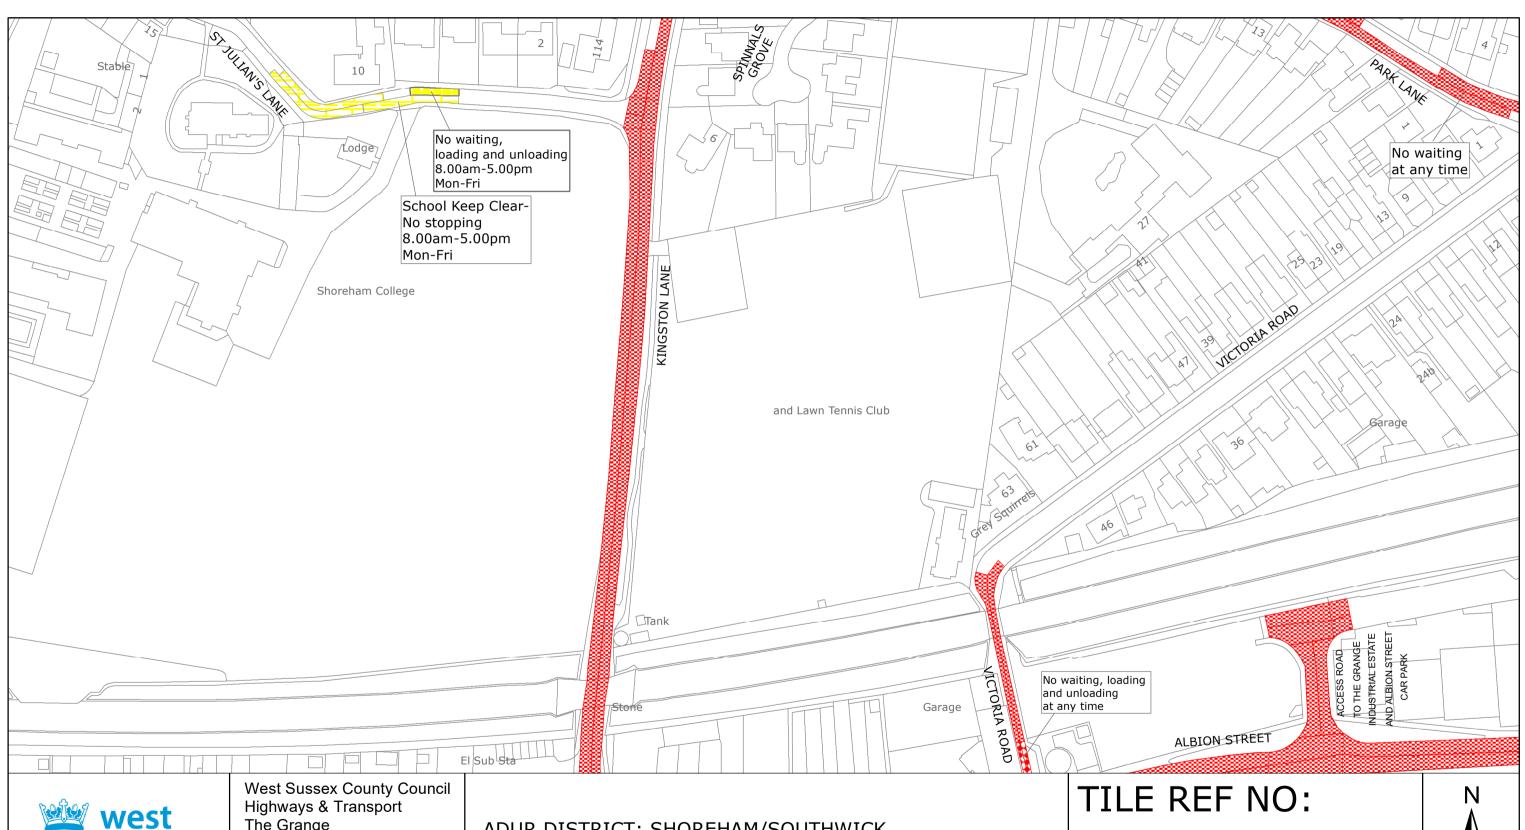

TILE REF NO: TQ1904SWS

ADUR DISTRICT: SHOREHAM/SOUTHWICK

WAITING RESTRICTIONS

Reproduced from or based upon 2020 Ordnance Survey mapping with permission of the Controller of HMSO (c) Crown Copyright reserved.

Unauthorised reproduction infringes Crown copyright and may lead to prosecution or civil proceedings West Sussex County Council Licence No. 100018485