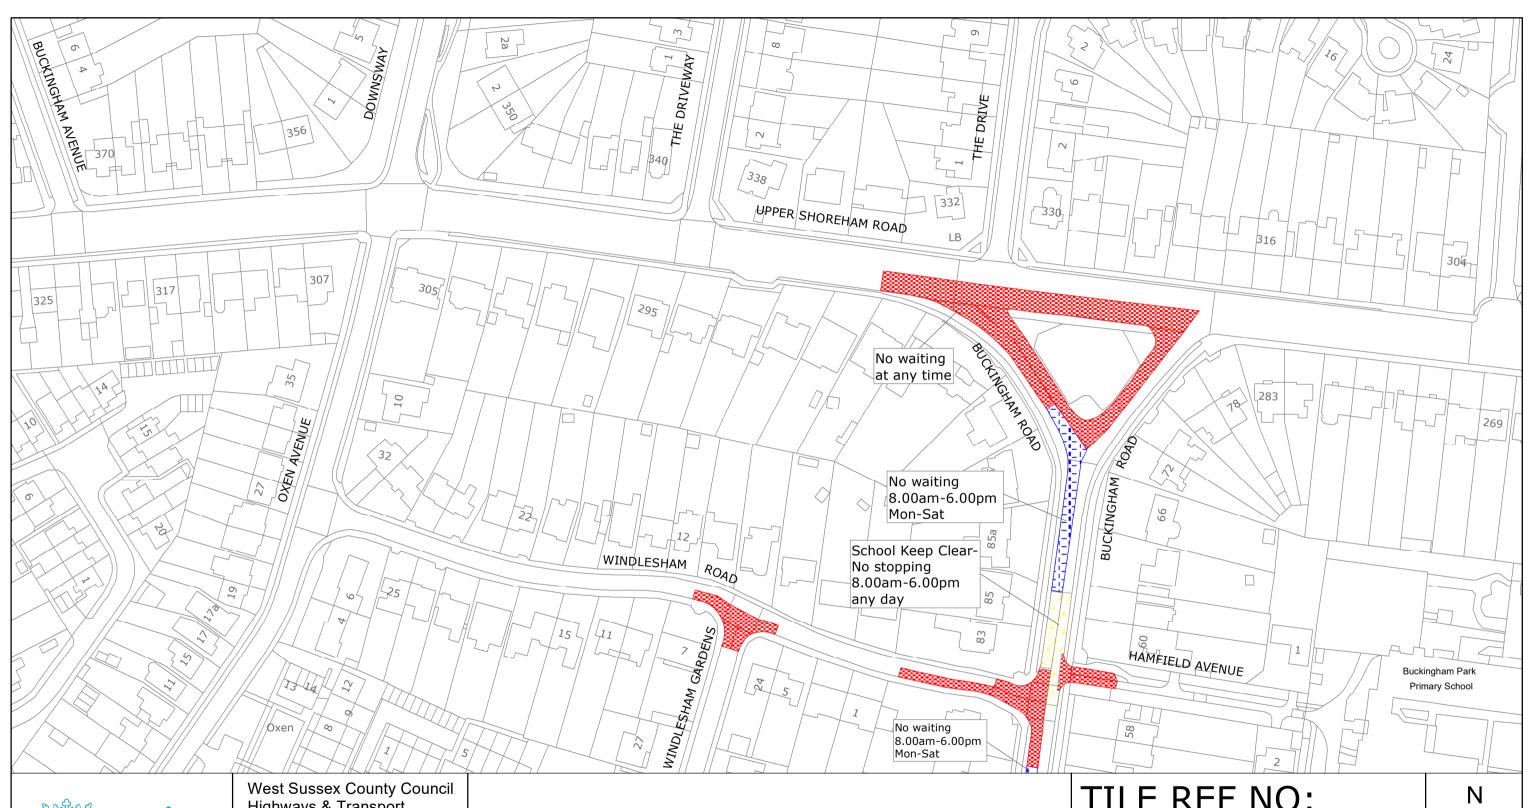

TILE REF NO: TQ1705SES

SHEET ISSUE NO 2 SHEET ACTIVE FROM - 12/03/2020 SCALE: 1:1250 at A3 size

ADUR DISTRICT: LANCING

WAITING RESTRICTIONS

TILE REF NO: TQ1804SEN

SHEET ISSUE NO 4 SHEET ACTIVE FROM - 12/03/2020 SCALE: 1:1250 at A3 size