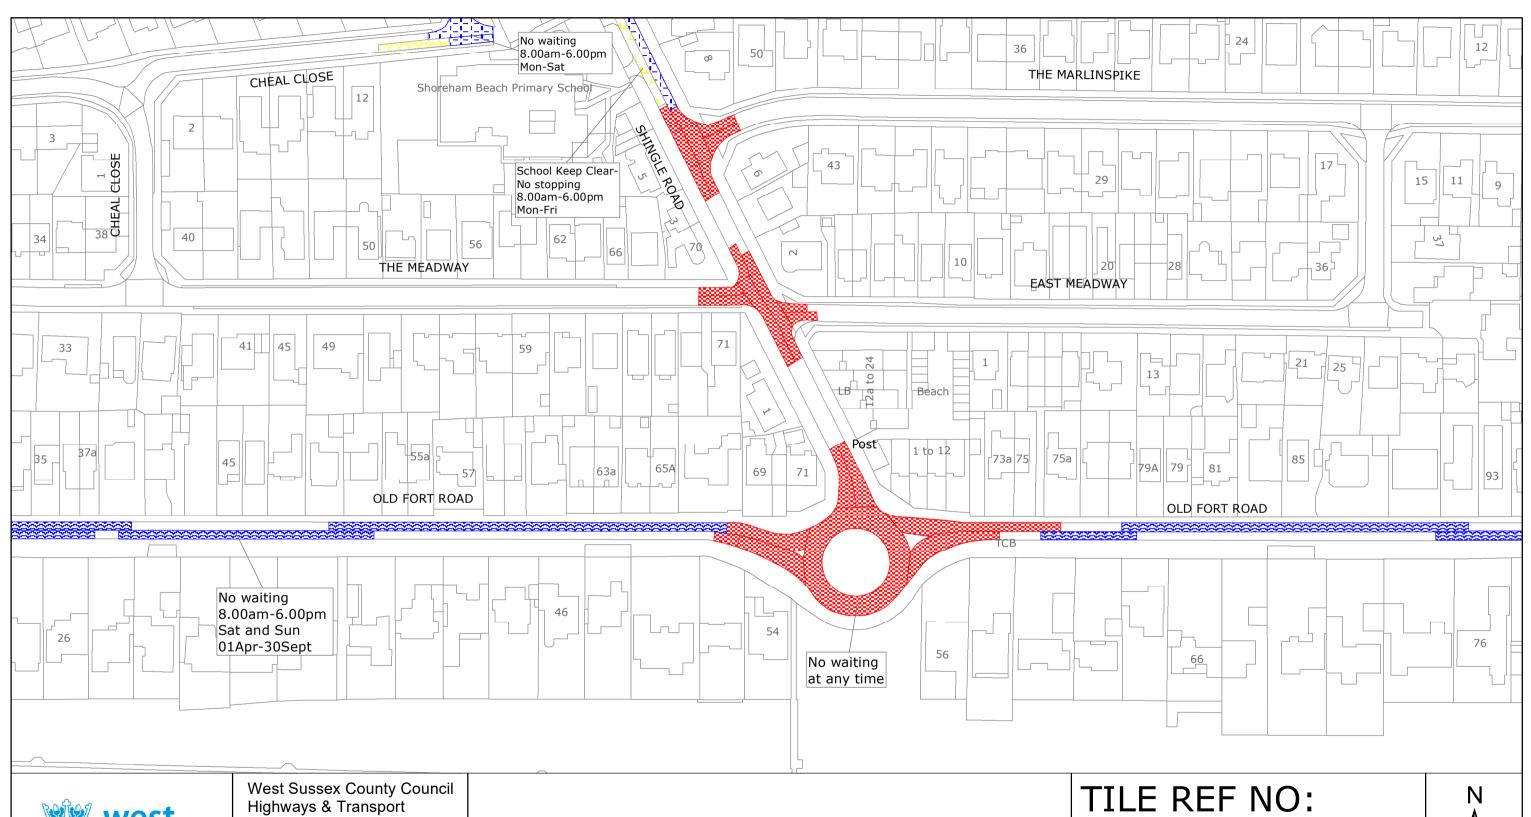

### TILE REF NO: TQ2105NEN

ADUR DISTRICT: SHOREHAM/SOUTHWICK

WAITING RESTRICTIONS

Reproduced from or based upon 2020 Ordnance Survey mapping with permission of the Controller of HMSO (c) Crown Copyright reserved.