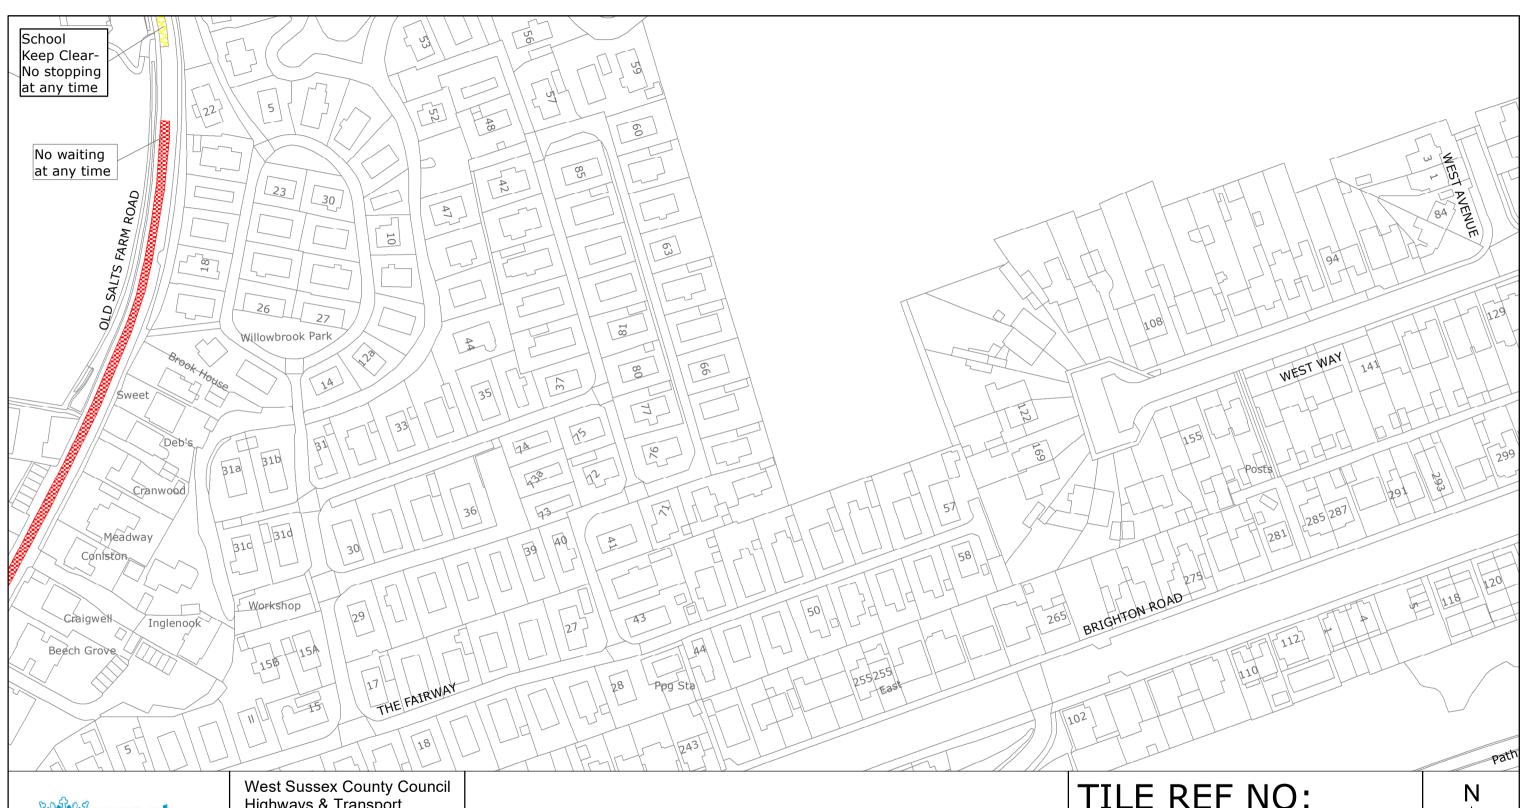

PO19 1RH

ADUR DISTRICT: LANCING

WAITING RESTRICTIONS

Reproduced from or based upon 2020 Ordnance Survey mapping with permission of the Controller of HMSO (c) Crown Copyright reserved.

Unauthorised reproduction infringes Crown copyright and may lead to prosecution or civil proceedings West Sussex County Council Licence No. 100018485

TILE REF NO: TQ1904SWS

ADUR DISTRICT: SHOREHAM/SOUTHWICK

WAITING RESTRICTIONS

Reproduced from or based upon 2020 Ordnance Survey mapping with permission of the Controller of HMSO (c) Crown Copyright reserved.